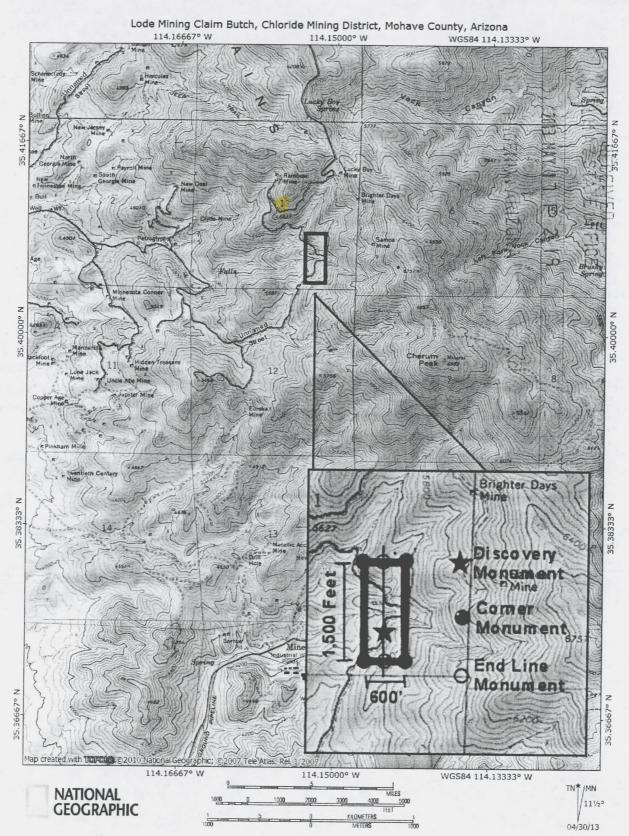

Douglas Diamonds Corporation, whose mailing address is 1300 N Charlotte Street, Pottstown, PA 19464 (collectively, "Grantee"), all rights, title and interest of Grantor, in and to the following mining claim; The **Samoa East** lode mining claim, **AMC423144**.