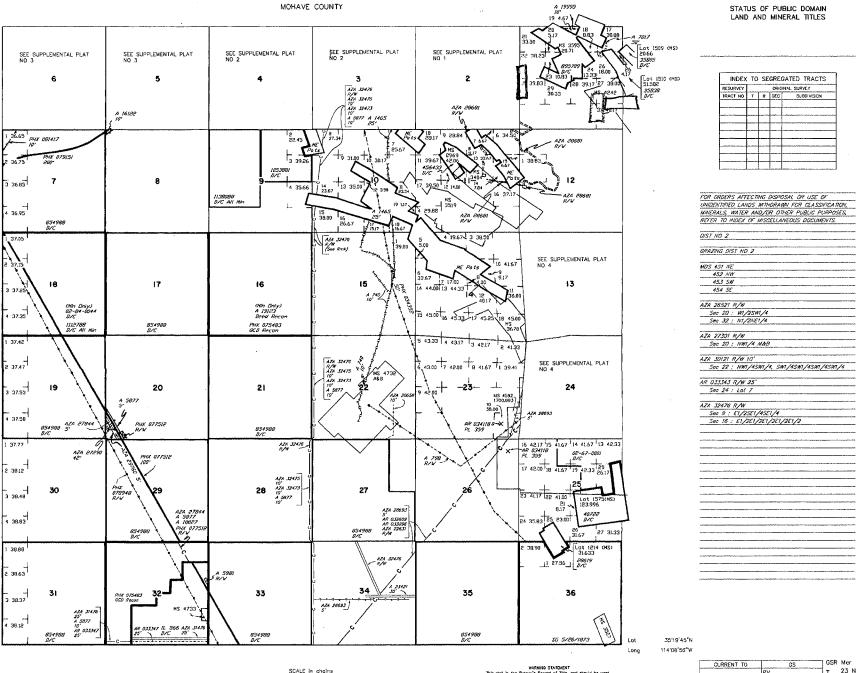

**AZPHX 0034352** 

**Total Case Acres:** 

424.177

<u>Casetype</u> 285003

Case Disp **AUTHORIZED**  0230N

14

Sect 0180W

Sur Typ Sur Num

Suff

Subdivision S2SW,SWSE:

LOTS

31;

DEPARTMENT OF INTERIOR
BUREAU OF LAND MANAGEMENT

**RUN DATE:** 

06/17/2013 Page 1 of 1

Input Parameters for Geographic Report with Land

System Id = CR

Admin State = AZ

Geo State = AZ

Casetype Begins With

Case Disp Txt = AUTHORIZED, CANCELLED, EXPIRED, PENDING, REJECTED, RELINQUISHED, WITHDRAWN

Mer Twp Rng =

Section =

Mtrs = 14 0230N 0170W 006, 14 0230N 0170W 999, 14 0230N 0180W 001, 14 0230N 0180W 002, 14 0230N 0180W 999

Commodity =

Commodity Txt =

Pending Org =

Pend Org Decode =

**Total Rows Returned:** 

5

#### TOWNSHIP 23 NORTH RANGE 18 WEST OF THE GILA AND SALT RIVER MERIDIAN, ARIZONA



SCALE in chains

This plot is the Bureuin Record of Title, and should be used only as a graphic display of the loweship survey data. Records harden do not refact Illide changes which may have been effected by intered revoyements of rivers or other boulds of waite Refer to the codester survey for effected survey information.

CURRENT TO GS GSR Mer

7-21-2005 PV T 23 N
R 18 W

### TOWNSHIP 23 NORTH RANGE 18 WEST OF THE GILA AND SALT RIVER MERIDIAN, ARIZONA



STATUS OF PUBLIC DOMAIN LAND AND MINERAL TITLES

#### MTP SUPPL SEC 2

| INDEX    | то | SE       | GREGA  | ATED TRACTS |
|----------|----|----------|--------|-------------|
| RESURVEY |    |          | ORIGIN | AL SURVEY   |
| TRACT NO | Г  | R        | SEC    | SUBDIVISION |
|          |    |          |        |             |
|